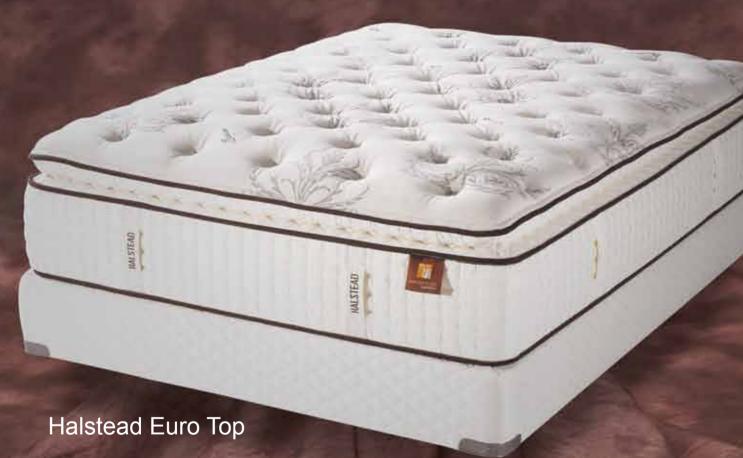

## Aireloom. HALSTEAD

Support and Comfort in more ways than one

Natural raw material that attunes to your body needs during sleep and eases pressure and muscle tension Made in USA

## Aireloom. HALSTEAD Pillow Top

of the mattress

Sleep Well

Natura Patented dual Slat technology

Pure Organic wool

100% premium quality natural latex, hypoallergenic, resistant to common allergens such as dust-mites, mold and mildew