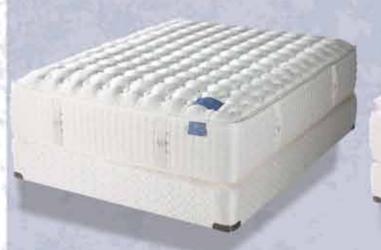

#### Latex Mattress Features

Our 100% natural Latex mattress is a unique model of pores on both sides and surfaces of the mattress form a comforting zone around the contours of your body while providing enough firmness and softness so you may enjoy the best possible comfortable sleep. Healthy as it naturally ventilates and disposes humidity and liquids from body secretion at night during sleep.

- 100% pure natural latex
- Tested by Kuwait Institute for scientific research (KISR)- Central Lab- Kuwait
- Tested by Kuwait Fire Service Directorate - Kuwait
- Hypoallergenic and naturally resistant to mold, mildew and bacteria
- Natural ventilation and humidity regulation
- Durable, elastic with superior pressure-relieving comfort.

A Variety of Mattresses Latex 100% Natural Amenities that Suit the Needs of your Body

Good Night's Sleep Naturally More Pressure Relieving.. More Comfort

Maintain a consistent body temperature throughout the night while experiencing the comfort, pressure relief up to 97% and health benefits of RejuveNite Pillows made of natural Talalay latex.