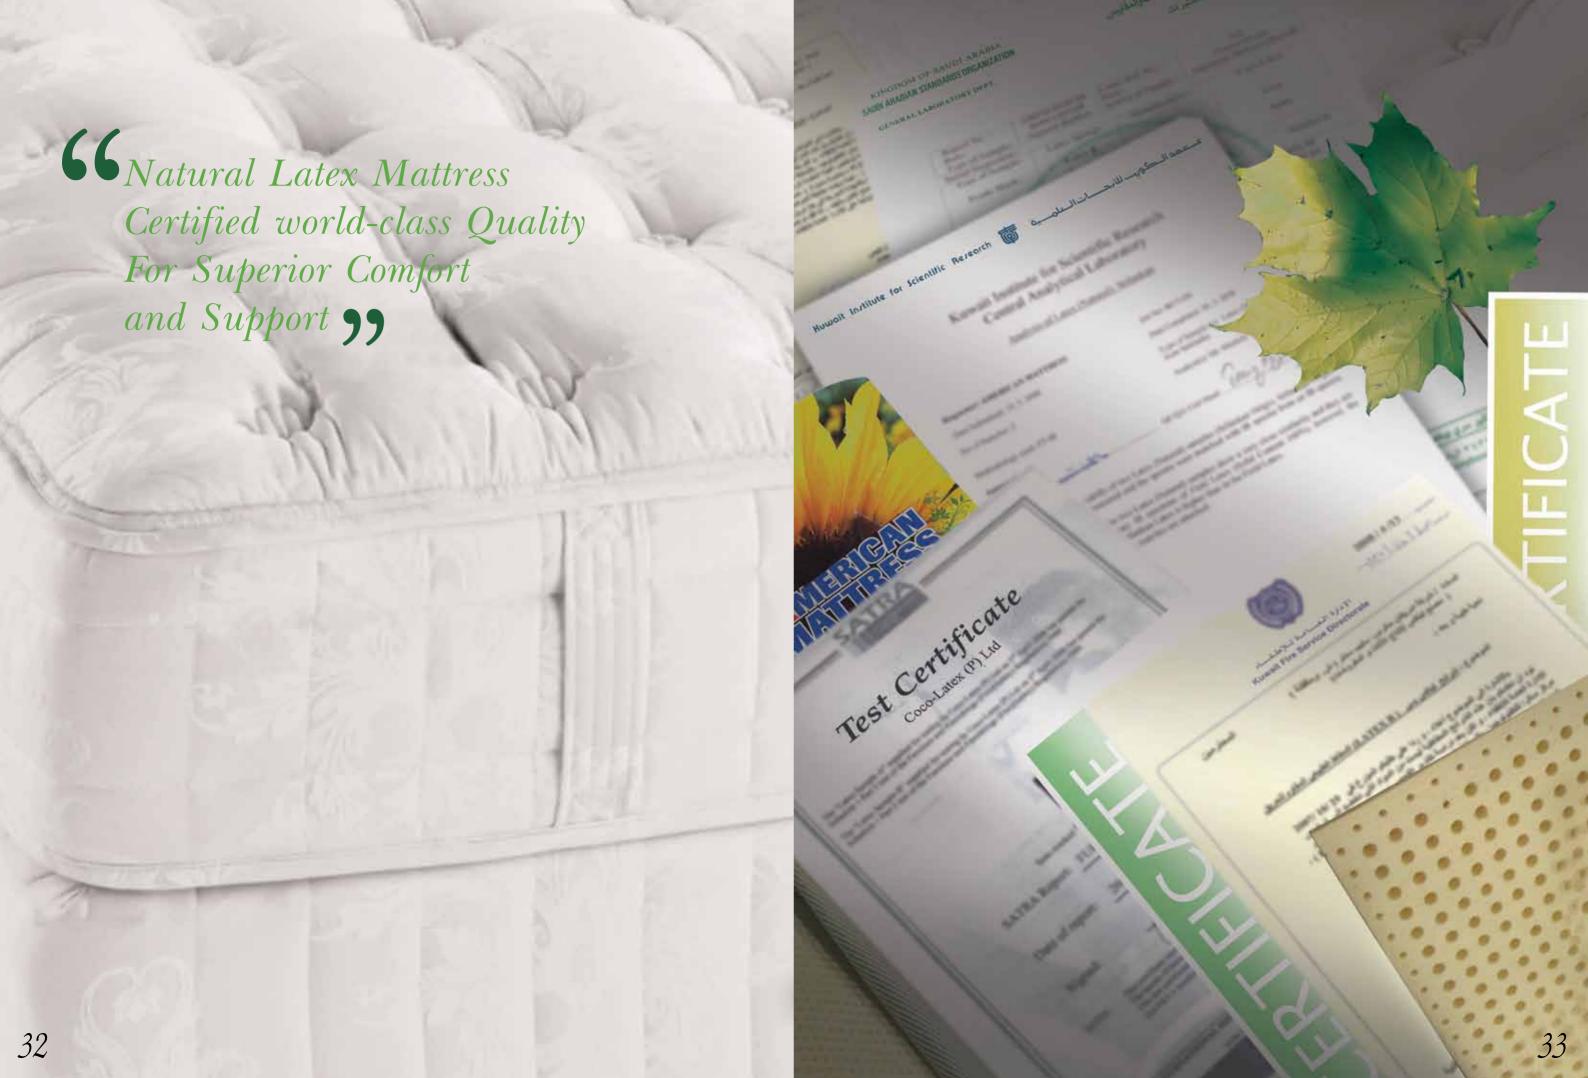

#### Latex Mattress Features

Our 100% natural Latex mattress is a unique model of pores on both sides and surfaces of the mattress form a comforting zone around the contours of your body while providing enough firmness and softness so you may enjoy the best possible comfortable sleep. Healthy as it naturally ventilates and disposes humidity and liquids from body secretion at night during sleep.

- 100% pure natural latex
- Tested by Kuwait Institute for scientific research (KISR)- Central Lab- Kuwait
- Tested by Kuwait Fire Service Directorate - Kuwait
- Hypoallergenic and naturally resistant to mold, mildew and bacteria
- Natural ventilation and humidity regulation
- Durable, elastic with superior pressure-relieving comfort.