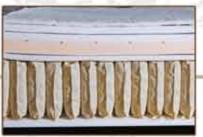

Pocketed individual coils inside the mattress which provide you with the perfect support and comfort

#### Unique Support System

Layers and layers of natural comfort combined with individual pocketed coils to provide your body with unique balanced support and the sensational feeling of natural, luxurious anti bacterial fabric.