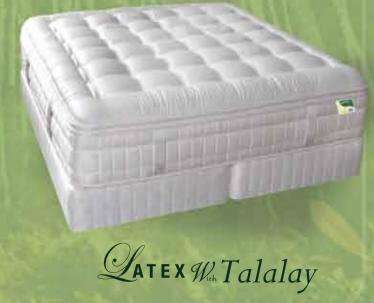

#### Latex Mattress Features

Our 100% natural Latex mattress is a unique model of pores on both sides and surfaces of the mattress form a comforting zone around the contours of your body while providing enough firmness and softness so you may enjoy the best possible comfortable sleep. Healthy as it naturally ventilates and disposes humidity and liquids from body secretion at night during sleep.

- 100% pure natural latex
- Tested by Kuwait Institute for scientific research (KISR)- Central Lab- Kuwait
- Tested by Kuwait Fire Service Directorate - Kuwait
- Hypoallergenic and naturally resistant to mold, mildew and bacteria
- Natural ventilation and humidity regulation
- Durable, elastic with superior pressure-relieving comfort.