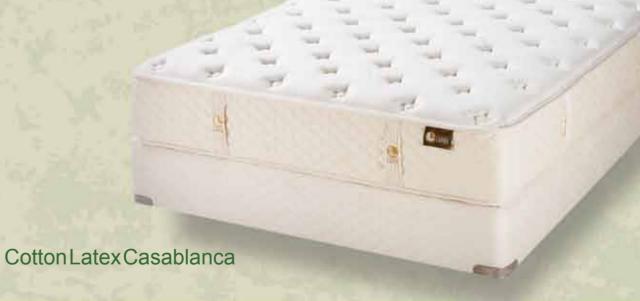

#### Latex Mattress Features

Our 100% natural Latex mattress is a unique model of pores on both sides and surfaces of the mattress form a comforting zone around the contours of your body while providing enough firmness and softness so you may enjoy the best possible comfortable sleep. Healthy as it naturally ventilates and disposes humidity and liquids from body secretion at night during sleep.

- 100% pure natural latex
- Tested by Kuwait Institute for scientific research (KISR)- Central Lab- Kuwait
- Tested by Kuwait Fire Service Directorate - Kuwait
- Hypoallergenic and naturally resistant to mold, mildew and bacteria
- Natural ventilation and humidity regulation
- Durable, elastic with superior pressure-relieving comfort.