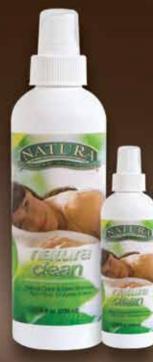

#### **NaturaClean Spray**

Cleaning stains on your sofa or mattress is not a problem anymore. This amazing handy spray utilizes natural enzymes work to eliminate stains and odor efficiently and ensure a safe and healthy clean home filled with light fresh breeze. It is healthy and free from harmful chemicals.

#### **NaturaClean Baby Spray**

Purifies for baby to keep it safe and healthy. NaturaClean Baby Spray's natural enzymes

eliminate contaminants and protect baby's precious belongings from stains and odors. Freshening for baby has never been easier.