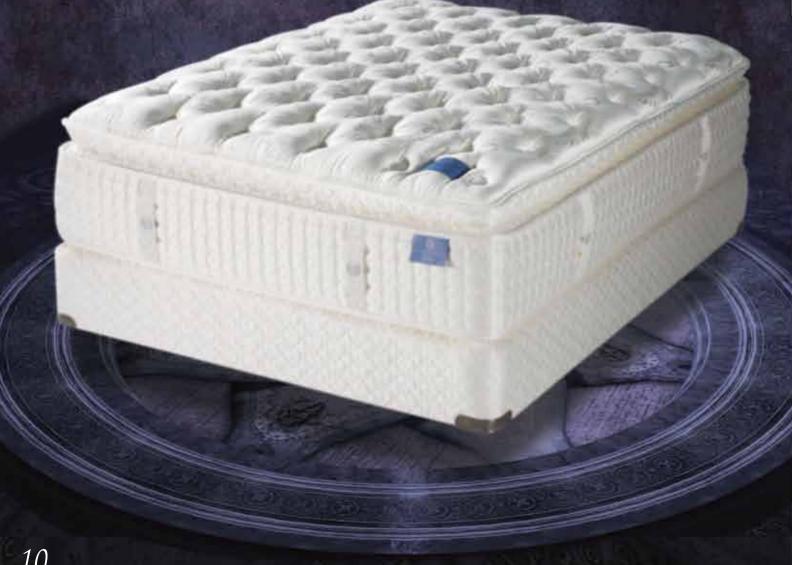

## The Support which you Don't See But You Can Feel

All Kluft mattresses come with superior unique engineering, that is nested deep inside the mattress; from patent design to stitching style and fine upholstery topped with layers of natural raw material and lush tufting allowing superior conforming to your body easing the body pressure points and providing a superior sleeping experience

Pocketed individual coils inside the mattress which provide you with the perfect support and comfort

## Royal Sovereign Models from Kluft

Prelude T.T

Soft Minuet E.T

Sonata T.1

Overture E.7