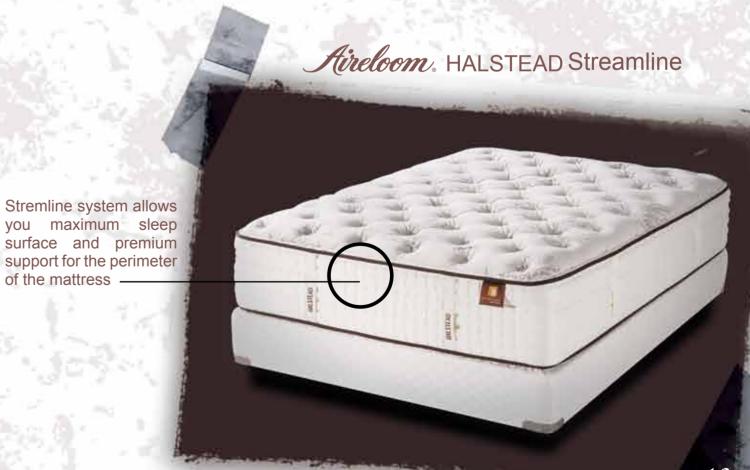

## Aireloom. HALSTEAD

Support and Comfort in more ways than one

Natural raw material that attunes to your body needs during sleep and eases pressure and muscle tension Made in USA

## Aireloom. HALSTEAD Pillow Top

of the mattress

Sleep Well

Natura Patented dual Slat technology

Pure Organic wool

100% premium quality natural latex, hypoallergenic, resistant to common allergens such as dust-mites, mold and mildew

 Dual Slat from Natural, untreated maple conforms perfectly to each individual body shape, providing cushioning support for sensitive pressure points

→ Innovative Solid wood base

Be the change you want to see in the world Green up your lifestyle...