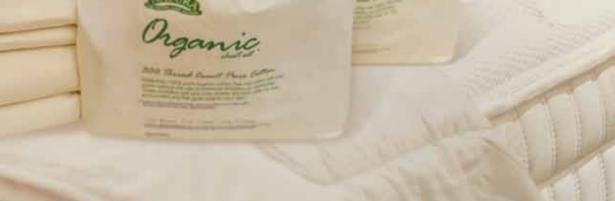

#### **Organic Natura Sheets Set**

Indulge in the luxurious feel of 300 thread count certified 100% organic cotton.
Includes fitted sheet, flat sheet and 1 pillow case. Guarantees a breathing environment, free of off-gassing and harmful chemicals. Provides the exceptional comfort and quiet sleep.