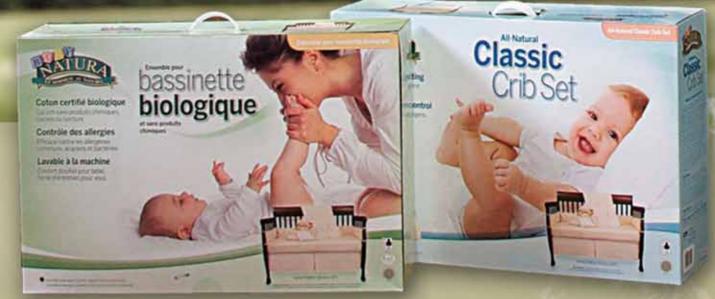

## Getting ready for the big day! Natura all Natural Bedding and mattress collection helps you prepare a healthy safe room for your newly Born Baby

- Baby crib made from natural wood
- Organic crib Mattress
- Crib Protector naturally stops soils and spills from seeping into baby's crib mattress core where it can't be cleaned
- Crib Bumper Pad
- Crib Skirt sold as one piece or as an elegant baby set of 3 or 4

**Classic Crib Comforter** 

Classic Crib Protector

**Classic Crib Sheet 3** 