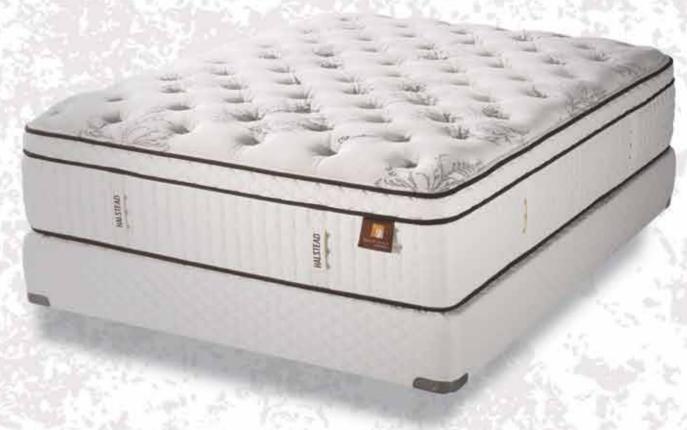

## Aireloom. HALSTEAD

Support and Comfort in more ways than one

Natural raw material that attunes to your body needs during sleep and eases pressure and muscle tension Made in USA

## Aireloom. HALSTEAD Pillow Top

of the mattress

Sleep Well

Natura Patented dual Slat technology

Pure Organic wool

100% premium quality natural latex, hypoallergenic, resistant to common allergens such as dust-mites, mold and mildew