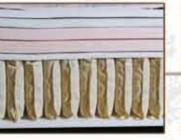

Pocketed individual coils inside the mattress which provide you with the perfect support and comfort

#### Unique Support System

Layers and layers of natural comfort combined with individual pocketed coils to provide your body with unique balanced support and the sensational feeling of natural, luxurious anti bacterial fabric.