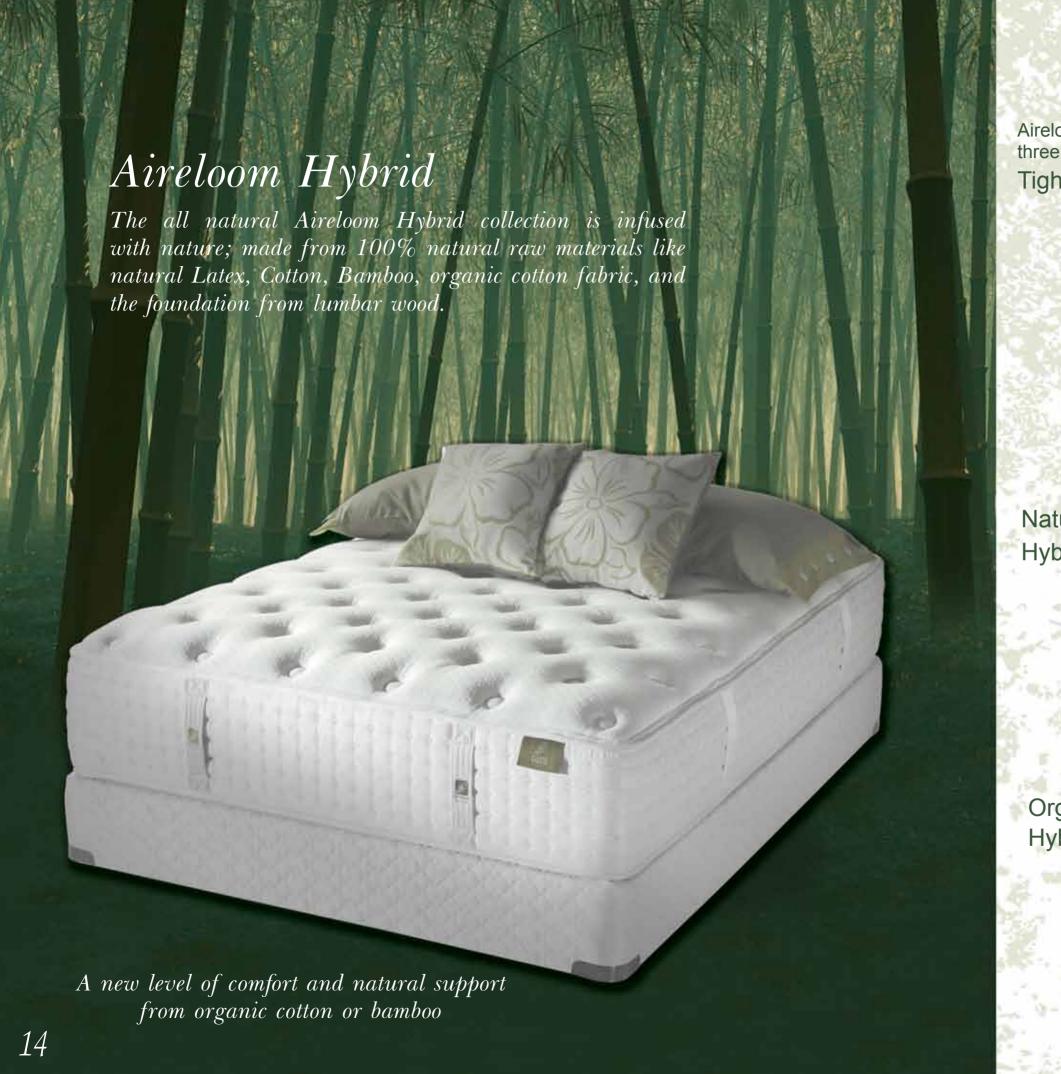

Aireloom Hybrid Collection is available in three levels of multiple layers of comfort Tight Top, Euro Top, Pillow Top

Natural Bamboo
Hybrid

Organic Cotton
Hybrid