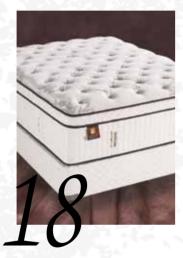

## Aireloom. HALSTEAD

Support and Comfort in more ways than one

Natural raw material that attunes to your body needs during sleep and eases pressure and muscle tension Made in USA

## Aireloom. HALSTEAD Pillow Top

of the mattress

Sleep Well

Natura Patented dual Slat technology

Pure Organic wool

100% premium quality natural latex, hypoallergenic, resistant to common allergens such as dust-mites, mold and mildew

 Dual Slat from Natural, untreated maple conforms perfectly to each individual body shape, providing cushioning support for sensitive pressure points

→ Innovative Solid wood base

Be the change you want to see in the world Green up your lifestyle...