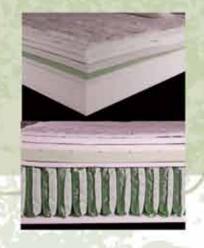

#### Unique Support System

Layers and layers of natural comfort combined with individual pocketed coils to provide your body with unique balanced support and the sensational feeling of natural, luxurious anti bacterial fabric.

The components inside the mattress and layers of natural comfort