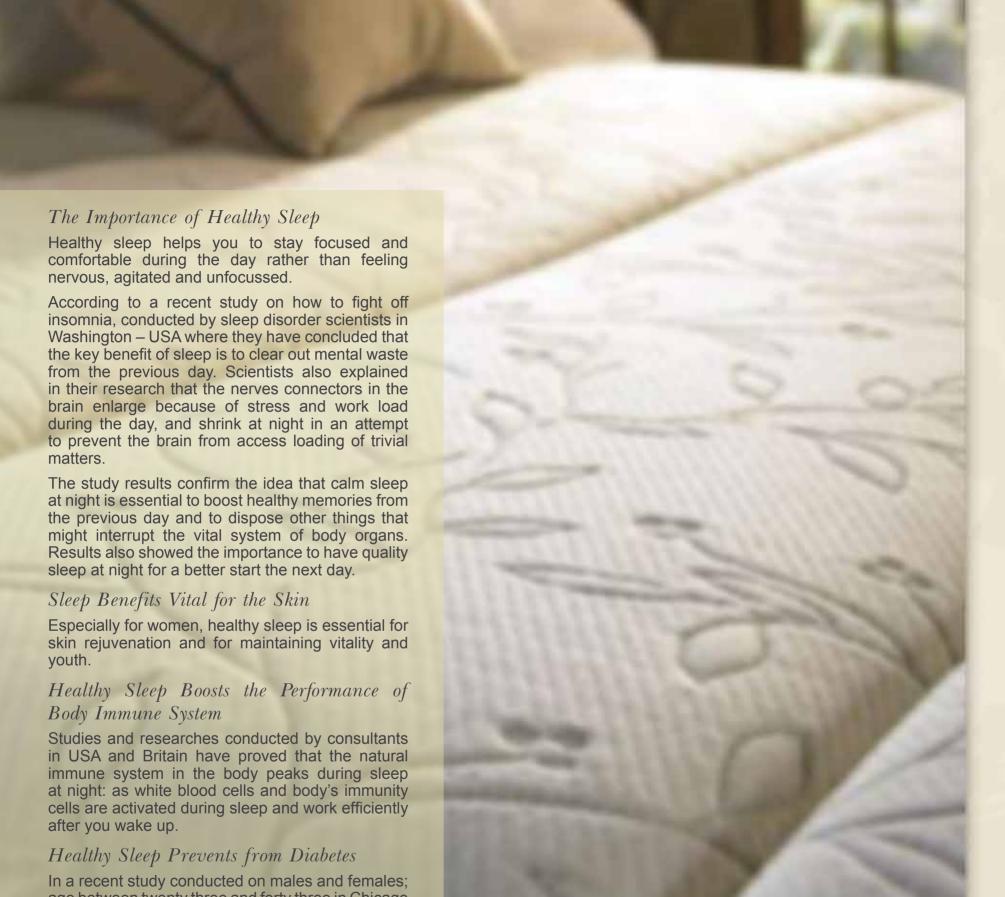

In a recent study conducted on males and females; age between twenty three and forty three in Chicago – USA, where they monitored insulin resistance, it was shown that the percentage of the hormone that regulates the sugar reactions in blood increased by 40% when the individuals enjoy deep sleep for 5 hours in the night.