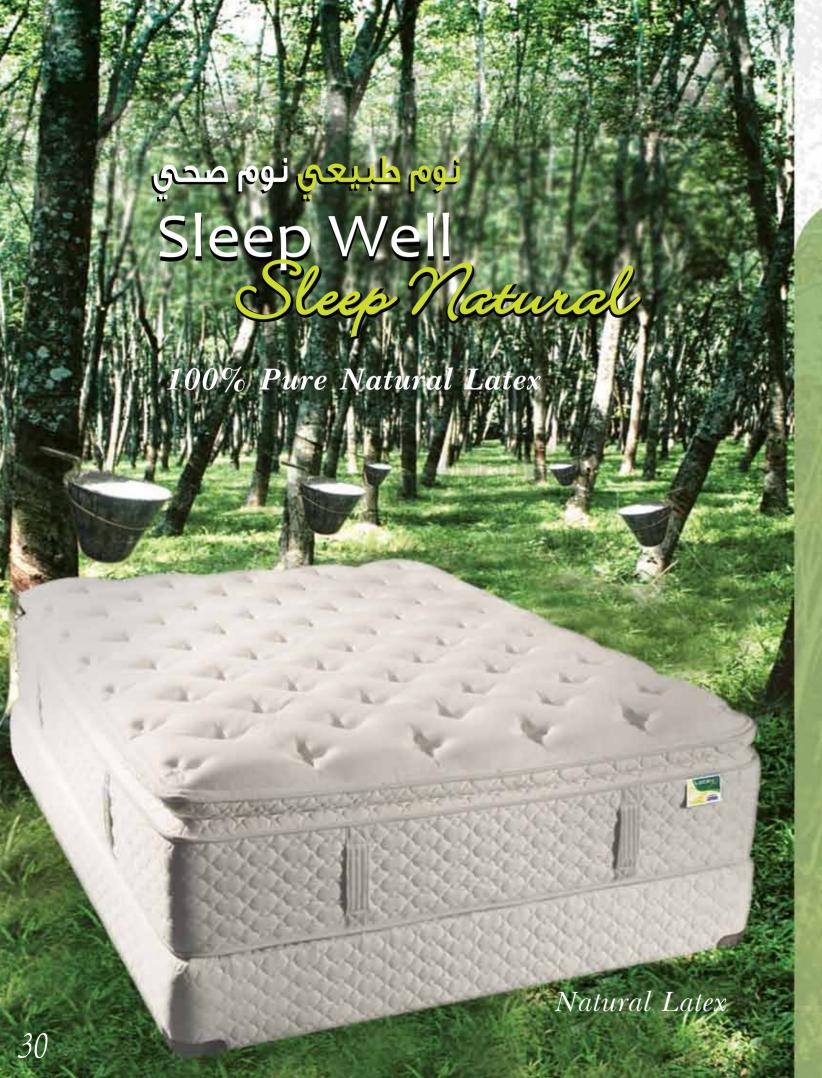

#### Latex Mattress Features

Our 100% natural Latex mattress is a unique model of pores on both sides and surfaces of the mattress form a comforting zone around the contours of your body while providing enough firmness and softness so you may enjoy the best possible comfortable sleep. Healthy as it naturally ventilates and disposes humidity and liquids from body secretion at night during sleep.

- 100% pure natural latex
- Tested by Kuwait Institute for scientific research (KISR)- Central Lab- Kuwait
- Tested by Kuwait Fire Service Directorate - Kuwait
- Hypoallergenic and naturally resistant to mold, mildew and bacteria
- Natural ventilation and humidity regulation
- Durable, elastic with superior pressure-relieving comfort.

A Variety of Mattresses Latex 100% Natural Amenities that Suit the Needs of your Body

Good Night's Sleep Naturally More Pressure Relieving.. More Comfort

Maintain a consistent body temperature throughout the night while experiencing the comfort, pressure relief up to 97% and health benefits of RejuveNite Pillows made of natural Talalay latex.